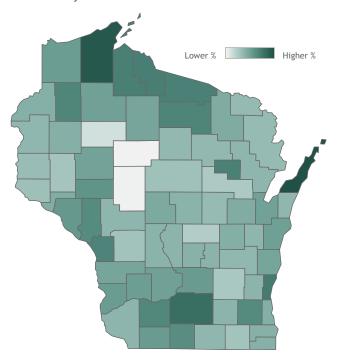

#### Percent of Wisconsin residents who have received at least one dose by county

#### Click a county to filter data