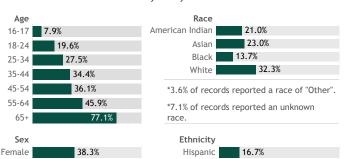

\*0.6% of records were reported without sex.

29.5%

\*6.5% of records were reported without ethnicity.

33.1%

## View more data on racial and ethnic disparities in Wisconsin

Non-Hispanic

\*Current week may be incomplete.