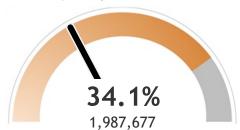

### Percent of Wisconsin residents who have received at least one dose

The orange represents the population for whom the vaccine is authorized. The gray indicates the population under 16 years of age for whom the vaccines are not authorized.