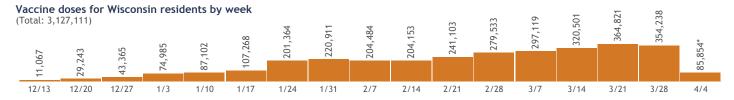

# **COVID-19 Vaccines for Wisconsin Residents**

Updated: 4/7/2021

HERC region data

See data for:

Residents who have received at least one dose
Residents who have completed the vaccine series